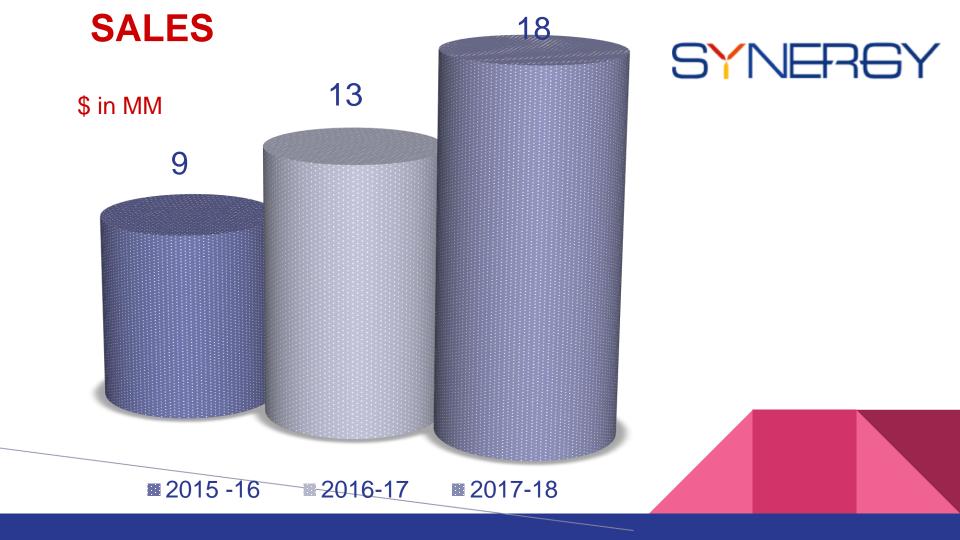

## **SYNERGY AT A GLANCE**

- Incorporated in the year 2001
- Revenue exceeding \$ 18million
- ✤ ISO 9001 : 2015 company