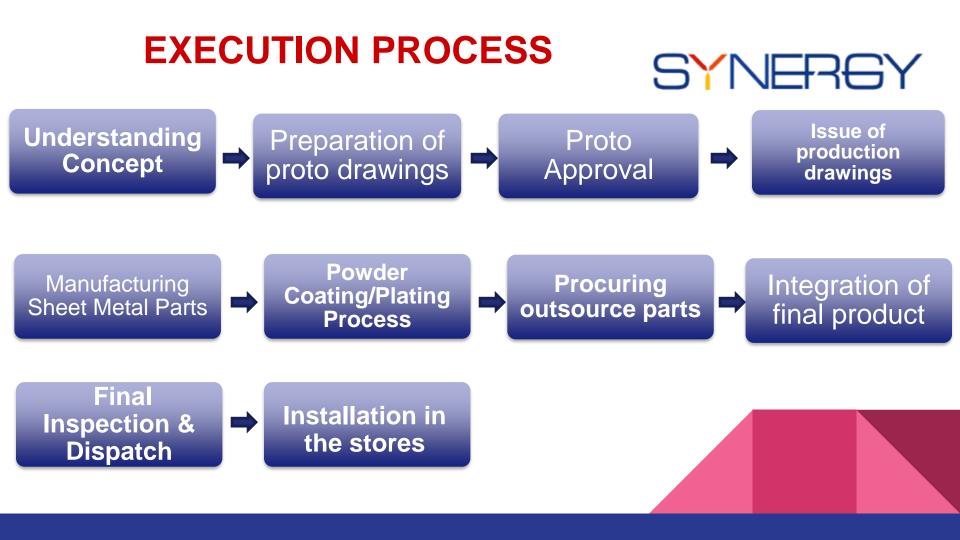

### **DESIGN CAPABILITIES**

- Designers 12.
- Software :

AutoCAD Solid works

Design Team involves with customers from their concept and provide solutions by value adding through engineering.