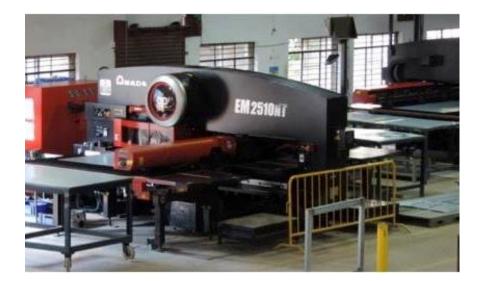

### **INFRASTRUCTURE**

- Built up Area of 1,20,000 Sq.ft
- Amada Fiber Laser
- ✤ Amada EM Punching 5 Nos.
- Amada Press Breaks 10 Nos.
- ✤ Mig & Tig Welding 35 Nos.

- CNC Router
- Through feed Edge Banding
- ✤ Multi Point Borer.
- Sami Automatic powder coating plant.
- ✤ 300 workforce.