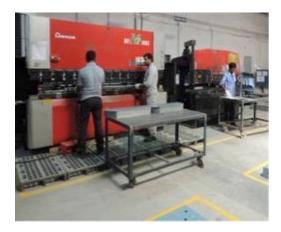

### **INFRASTRUCTURE**

- Built up Area of 1,20,000 Sq.ft
- Amada Fiber Laser
- ✤ Amada EM Punching 5 Nos.
- Amada Press Breaks 10 Nos.
- ✤ Mig & Tig Welding 35 Nos.

- CNC Router
- Through feed Edge Banding
- ✤ Multi Point Borer.
- Sami Automatic powder coating plant.
- ✤ 300 workforce.