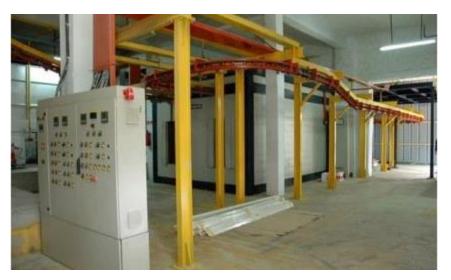

### **INFRASTRUCTURE**

- Built up Area of 1,20,000 Sq.ft
- Amada Fiber Laser
- ✤ Amada EM Punching 5 Nos.
- Amada Press Breaks 10 Nos.
- ✤ Mig & Tig Welding 35 Nos.

- CNC Router
- Through feed Edge Banding
- ✤ Multi Point Borer.
- Sami Automatic powder coating plant.
- ✤ 300 workforce.