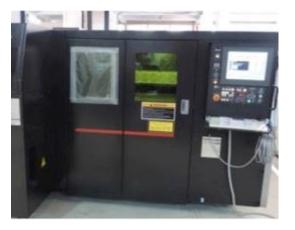

### **INFRASTRUCTURE**

- Built up Area of 1,20,000 Sq.ft
- Amada Fiber Laser
- ✤ Amada EM Punching 5 Nos.
- Amada Press Breaks 10 Nos.
- ✤ Mig & Tig Welding 35 Nos.

- CNC Router
- Through feed Edge Banding
- ✤ Multi Point Borer.
- Sami Automatic powder coating plant.
- ✤ 300 workforce.