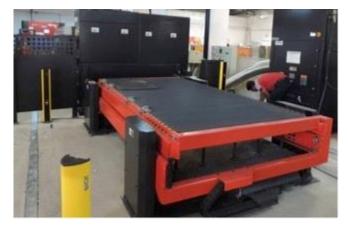

### **INFRASTRUCTURE**

- Built up Area of 1,20,000 Sq.ft
- Amada Fiber Laser
- ✤ Amada EM Punching 5 Nos.
- Amada Press Breaks 10 Nos.
- ✤ Mig & Tig Welding 35 Nos.

- CNC Router
- Through feed Edge Banding
- ✤ Multi Point Borer.
- Sami Automatic powder coating plant.
- ✤ 300 workforce.